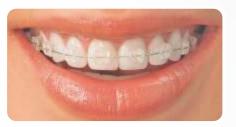

Orthodontic Treatment (Correction of Mal-aligned Teeth )

**Dental Extractions** 

Dental Crowns & Bridges (for replacement of Missing Teeth)

Dental Implants (Replacement of Missing teeth)

Scaling & Polishing (Cleansing of Teeth)